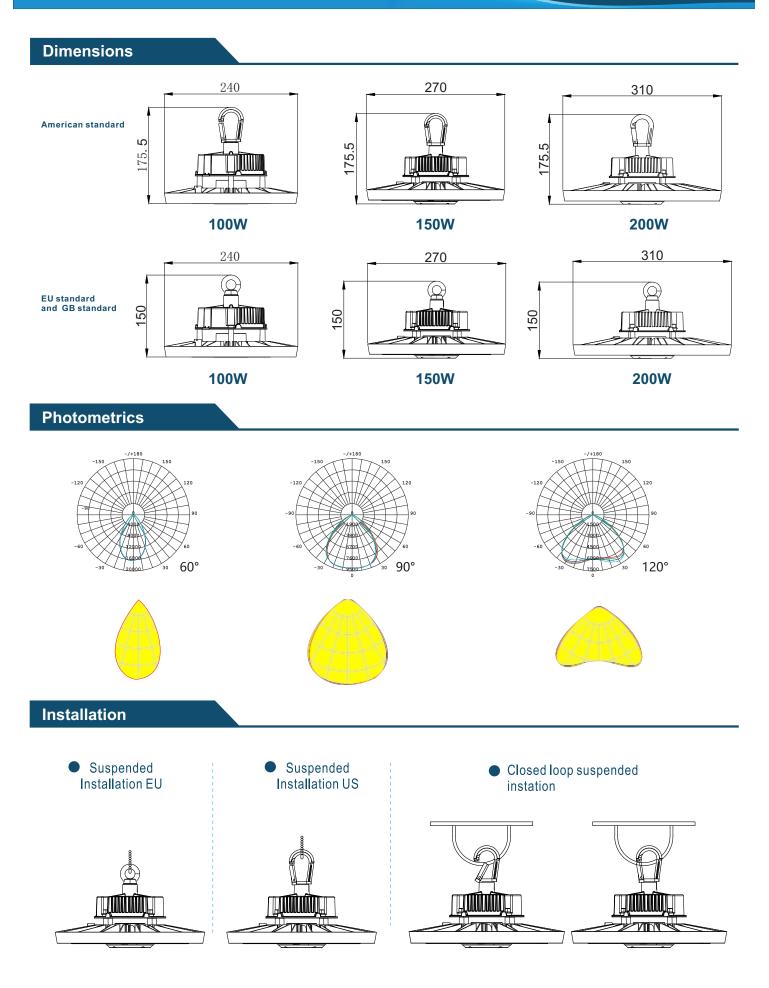

### **General Information**

|                                | 100W                     | 150W          | 200W          |
|--------------------------------|--------------------------|---------------|---------------|
| Work voltage                   | 100-277VAC               |               |               |
| Input current                  | 0.36-1A                  | 0.54-1.5A     | 0.72-2A       |
| Luminous flux                  | 15000Lm@5000K            | 22500Lm@5000K | 30000Lm@5000K |
| Power factor                   | ≥0.9                     |               |               |
| Input harmonics                | ≤10                      |               |               |
| Work environmental temperature | -40°C~40°C               |               |               |
| Average life                   | 50000H                   |               |               |
| Surge voltage                  | L-N:3000V L\N-GND: 6000V |               |               |
| Dimming method                 | 0-10V                    |               |               |
| Lumen maintenance              | 90%(2000h)               |               |               |
| Demensions                     | φ240*150mm               | φ270*150mm    | φ310*150mm    |