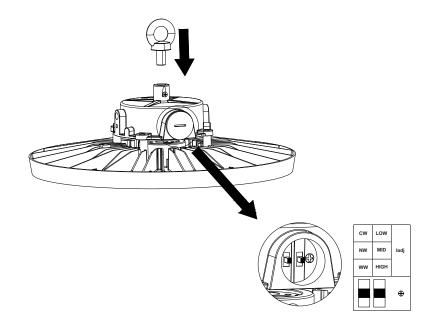

### **LED UFO HIGH BAY**

As shown in the figure, unscrew the plug of driver housing, toggle the dip switch to adjust the required CCT/Power and screw on the plug.